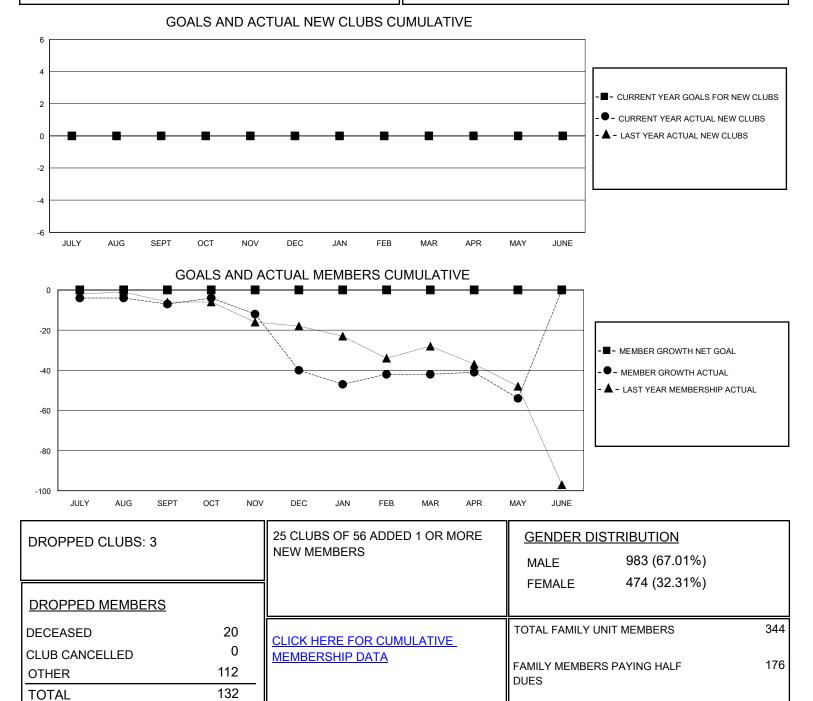

## MONTHLY MEMBERSHIP PROGRESS REPORT

District 13 OH6

Results as of: 5/31/2024

| GMT:                  | LOCATION OHIO |           |               |                       |                        |                         | GMT CA                                             |
|-----------------------|---------------|-----------|---------------|-----------------------|------------------------|-------------------------|----------------------------------------------------|
| Clubs                 |               |           |               | Members               |                        |                         |                                                    |
| RESULTS FOR 2023-2024 |               |           |               | RESULTS FOR 2023-2024 |                        |                         |                                                    |
| QUARTER               | NEW CLUB GOAL | NEW CLUBS | DROPPED CLUBS | QUARTER               | BER GROWTH NET<br>GOAL | MEMBER GROWTH<br>ACTUAL | DROPPED<br>MEMBERS ACTUAL<br>(including transfers) |
| JULY/AUG/SEPT         | 0             | 0         | 2             | JULY/AUG/SEPT         | 0                      | 25                      | 20                                                 |
| OCT/NOV/DEC           | 0             | 0         | 1             | OCT/NOV/DEC           | 0                      | 27                      | 59                                                 |
| JAN/FEB/MAR           | 0             | 0         | 0             | JAN/FEB/MAR           | 0                      | 22                      | 23                                                 |
| APR/MAY/JUNE          | 0             | 0         | 0             | APR/MAY/JUNE          | 0                      | 19                      | 30                                                 |